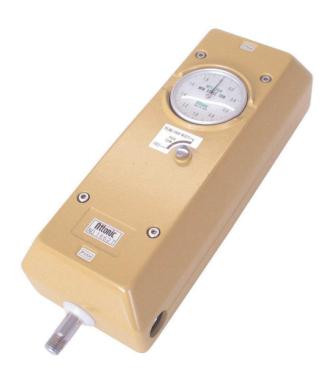

## **Feature**

It is PUSH-PULL load measuring instrument from 100Kg to 500Kg.

Six kinds of attachments and the handle are attached to the standard.

Please use for various kinds measurement.

\*one years warranty for only MPL-series

\*The example of test use Operation power test of welding Operation power test of caulking etc

Usage example

| Model   | Greates<br>measured value | Minimum scale value | Accuracy            | Stroke | Weight      | Note |
|---------|---------------------------|---------------------|---------------------|--------|-------------|------|
| MPL-100 | 100Kg                     | 0.5Kg               | ±0.5% of full−scale | 10mm   | About 3.7kg |      |
| MPL-200 | 200Kg                     | 1Kg                 |                     |        |             |      |
| MPL-300 | 300Kg                     | 1Kg                 |                     |        |             |      |
| MPL-500 | 500Kg                     | 2Kg                 |                     |        |             |      |