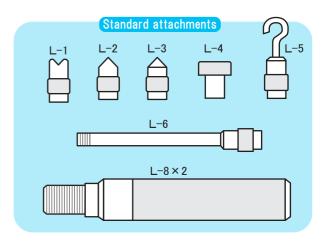

## **Feature**

It is PUSH-PULL load measuring instrument from 100Kg to 500Kg.

Six kinds of attachments and the handle are attached to the standard.

Please use for various kinds measurement.

\*one years warranty for only MPL-series